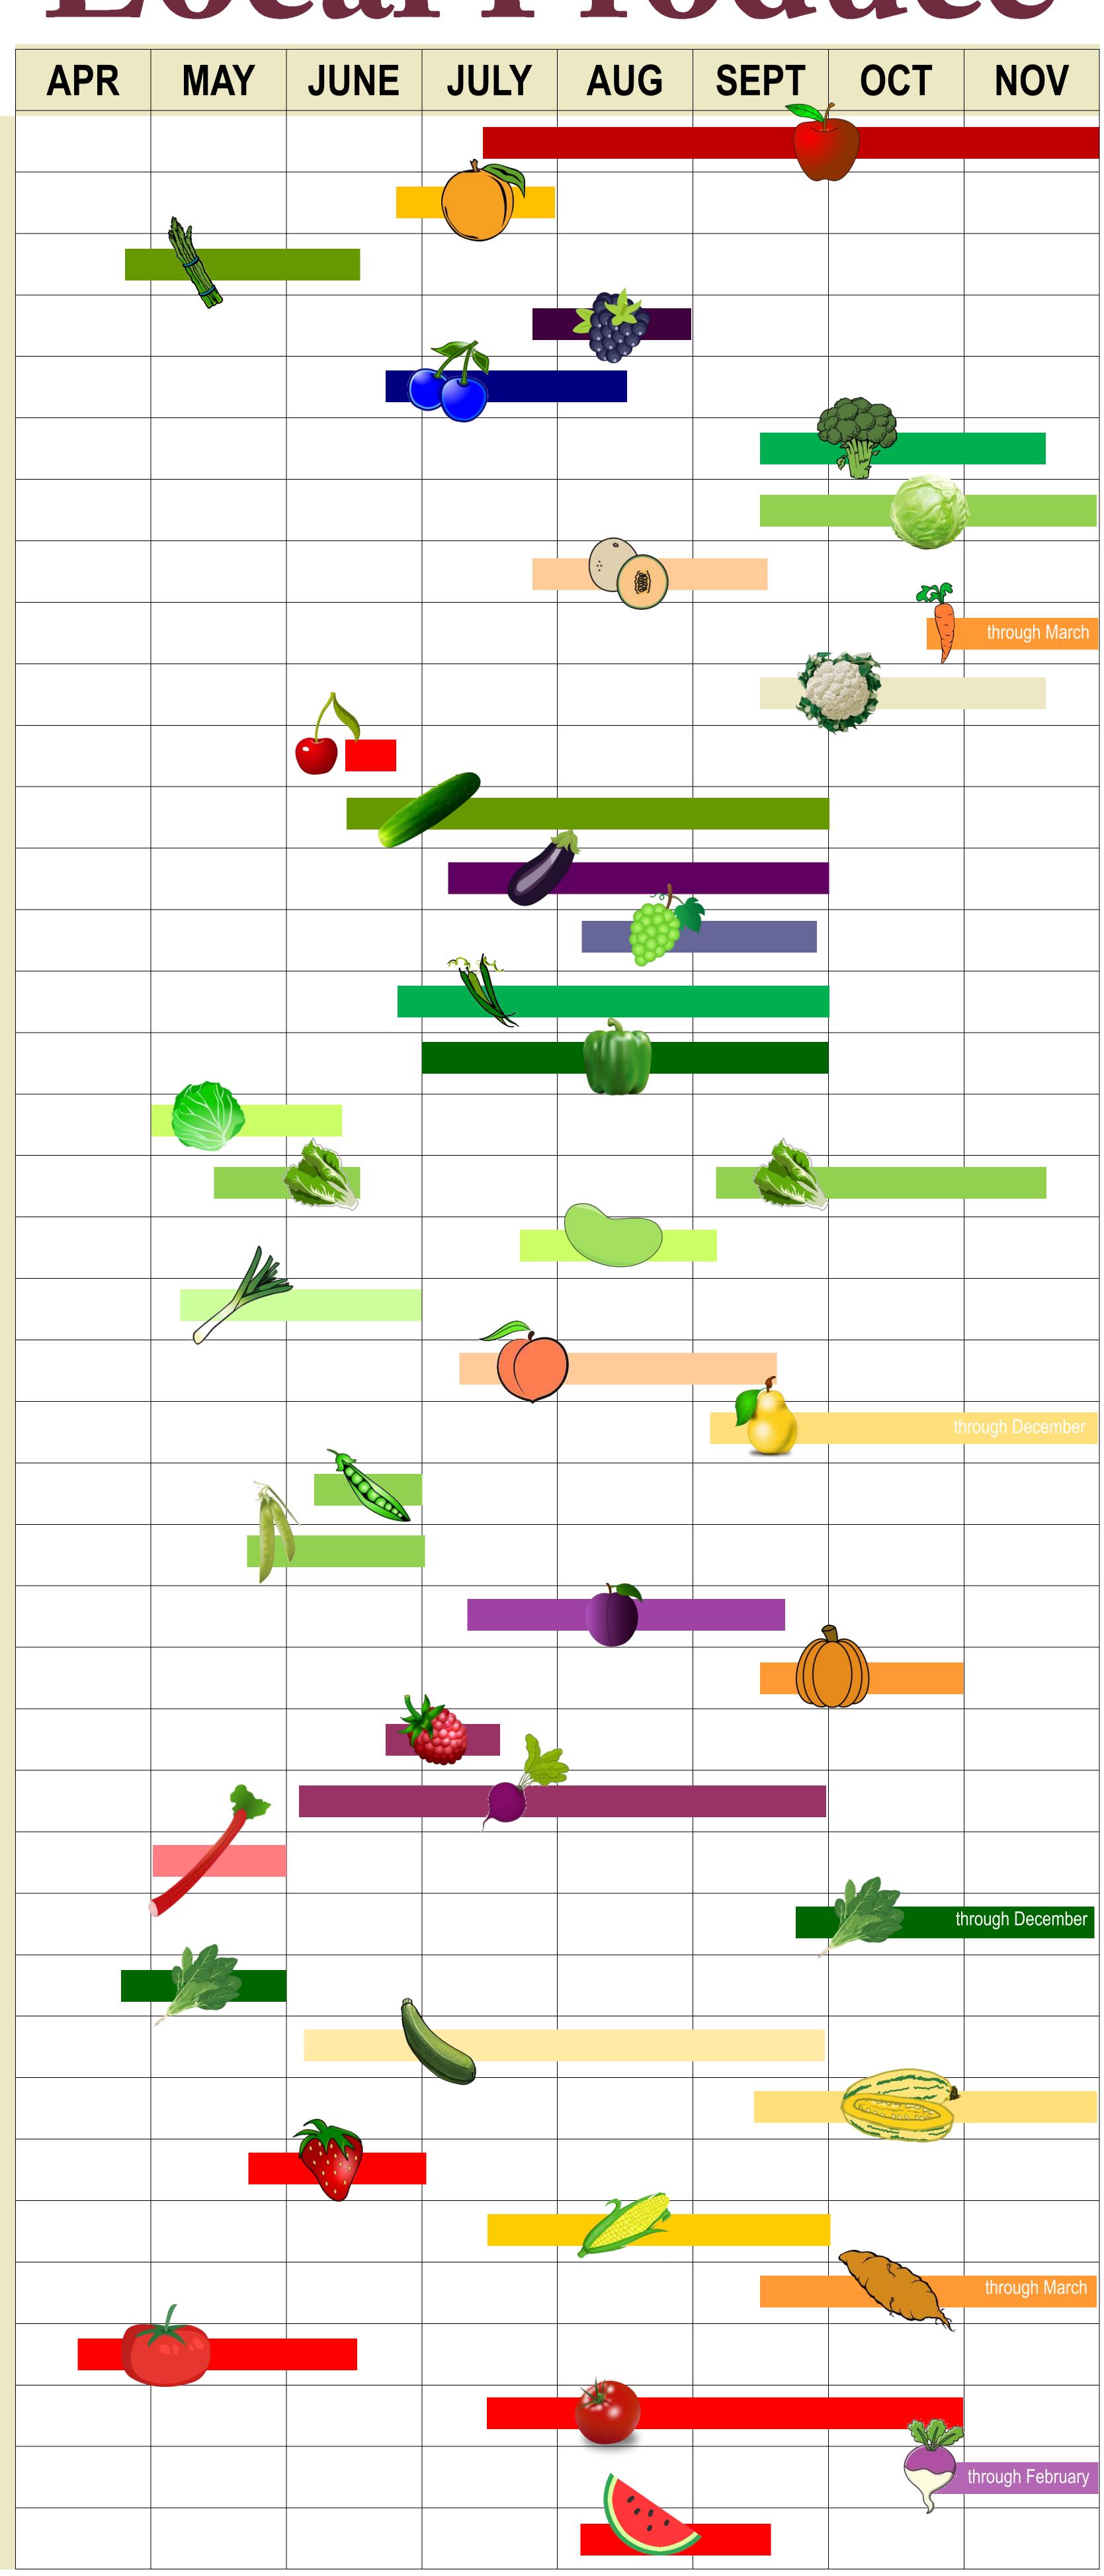

## BROWN'S Local Produce What's in season?

| *Brown's Own          |
|-----------------------|
| APPLES*               |
| APRICOTS              |
| ASPARAGUS             |
| BLACKBERRIES          |
| BLUEBERRIES           |
| BROCCOLI              |
| CABBAGE               |
| CANTALOUPES           |
| CARROTS               |
| CAULIFLOWER           |
| CHERRIES*             |
| CUCUMBERS             |
| EGG PLANT             |
| GRAPES                |
| GREEN BEANS           |
| GREEN PEPPERS         |
| LETTUCE, GARDEN       |
| LETTUCE, LEAF         |
| LIMA BEANS            |
| ONIONS, SPRING/GREEN  |
| PEACHES & NECTARINES* |
| PEARS                 |
| PEAS, HULL            |
| PEAS, SUGAR           |
| PLUMS*                |
| PUMPKINS              |
| RASPBERRIES           |
| RED BEETS             |
| RHUBARB               |
| SPINACH, FALL         |
| SPINACH, SPRING       |
| SQUASH, GREEN&YELLOW  |
| SQUASH, WINTER        |
| STRAWBERRIES*         |
| SWEET CORN            |
| SWEET POTATOES        |
| TOMATOES, HOT HOUSE   |
| TOMATOES              |
| TURNIPS               |
| WATERMELON            |